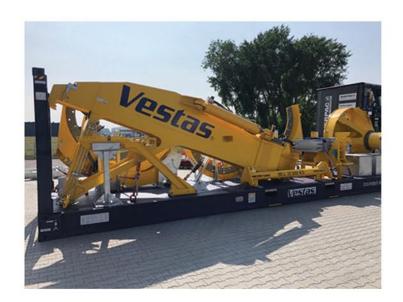

# **Transportation Platforms**Built to Spec

## CakeBoxx Technologies produces decks and special transport platforms as standalone solutions.

The deck of a CakeBoxx two-piece container is a super strong and versatile platform, perfect for the transport of heavy and unwieldy cargos. It can be used independently of the lid much in the same way as a flat rack where required and can be stacked in multiples for easy return transportation. Additionally, CakeBoxx Technologies designs complete custom transport platforms to suit any requirement. A range of flat racks with folding posts are also available to spec.

In addition to use for transporting any number of different heavy, awkward-shaped cargos, decks and platforms also suit a variety of other uses. These include as sump trays for containers, as platforms for the installation of data centers, and many other special applications.