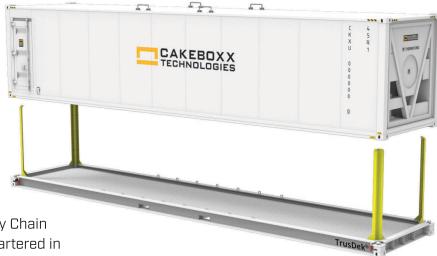

## CakeBoxx Technologies produces decks and special transport platforms as standalone solutions.

The deck of a CakeBoxx two-piece container is a super strong and versatile platform, perfect for the transport of heavy and unwieldy cargos. It can be used independently of the lid much in the same way as a flat rack where required and can be stacked in multiples for easy return transportation. Additionally, CakeBoxx Technologies designs complete custom transport platforms to suit any requirement. A range of flat racks with folding posts are also available to spec.

The TrusDek® Series is the latest CakeBoxx deck technology and comes as standard on all CakeBoxx container types, sizes and configurations.