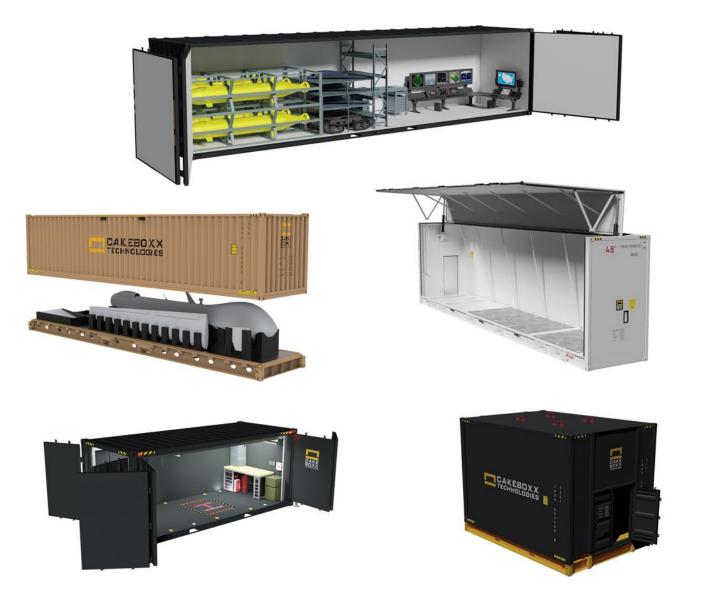

## **Special Application Containers**Think It - Build It

We work with our customers to design and build completely customized transportation solutions for special applications.

To keep supply chains humming, we solve transportation and storage problems for the evolving spectrum of complex cargos that need to be transported and stored. We THINK about our customers' cargo and their challenges, then we BUILD a solution to solve them.

Our engineers custom-design container products for single application or wide-spread industry use - including two-piece CakeBoxx® containers, side opening containers and other innovative designs to secure sensitive cargos in a broad range of environments.