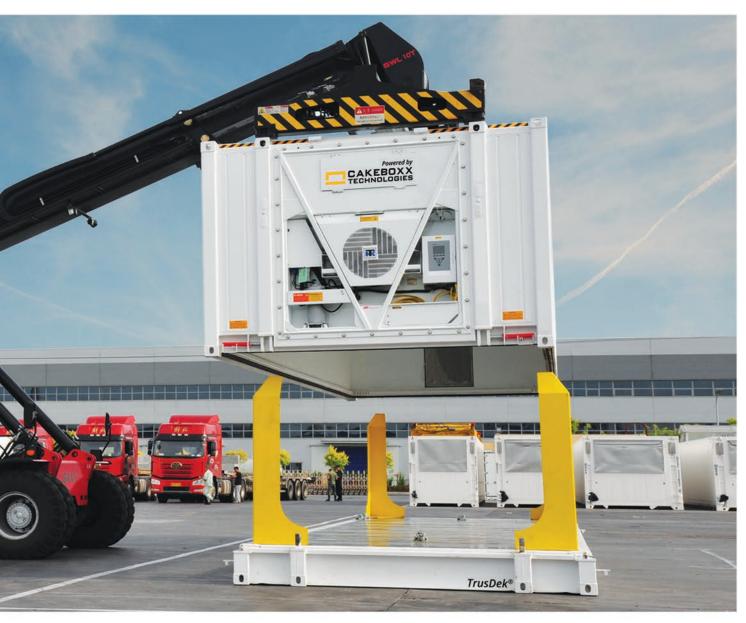

## CakeBoxx Technologies produces decks and special transport platforms as standalone solutions.

The deck of a CakeBoxx two-piece container is a super strong and versatile platform, perfect for the transport of heavy and unwieldy cargos. It can be used independently of the lid much in the same way as a flat rack where required and can be stacked in multiples for easy return transportation. Additionally, CakeBoxx Technologies designs complete custom transport platforms to suit any requirement. A range of flat racks with folding posts are also available to spec.

The TrusDek® Series is the latest CakeBoxx deck technology and comes as standard on all CakeBoxx container types, sizes and configurations.