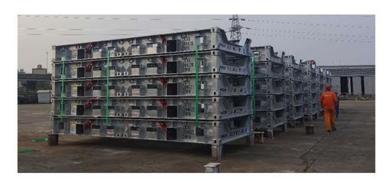

## CakeBoxx Technologies produces decks and special transport platforms as standalone solutions.

The deck of a CakeBoxx two-piece container is a super strong and versatile platform, perfect for the transport of heavy and unwieldy cargos. It can be used independently of the lid much in the same way as a flat rack where required and can be stacked in multiples for easy return transportation. Additionally, CakeBoxx Technologies designs complete custom transport platforms to suit any requirement. A range of flat racks with folding posts are also available to spec.

In addition to use for transporting any number of different heavy, awkward-shaped cargos, decks and platforms also suit a variety of other uses. These include as sump trays for containers, as platforms for the installation of data centers, and many other special applications.