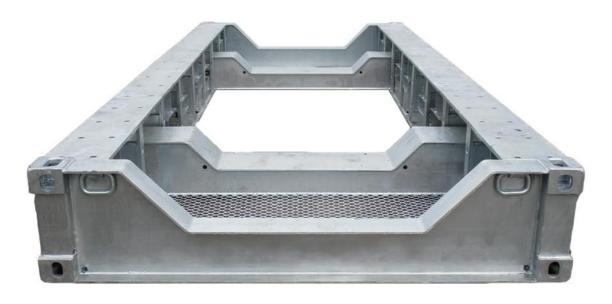

## CakeBoxx Technologies produces decks and special transport platforms as standalone solutions.

The deck of a CakeBoxx two-piece container is a super strong and versatile platform, perfect for the transport of heavy and unwieldy cargos. It can be used independently of the lid much in the same way as a flat rack where required and can be stacked in multiples for easy return transportation. Additionally, CakeBoxx Technologies designs complete custom transport platforms to suit any requirement. A range of flat racks with folding posts are also available to spec.

In addition to use for transporting any number of different heavy, awkward-shaped cargos, decks and platforms also suit a variety of other uses. These include as sump trays for containers, as platforms for the installation of data centers, and many other special applications.

The TrusDek® Series is the latest CakeBoxx deck technology and comes as standard on all CakeBoxx container types, sizes and configurations.