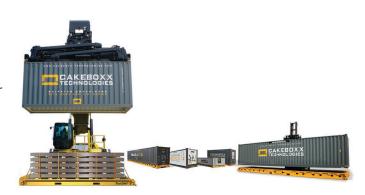

## **Special Application Containers**Think It - Build It

We work with our customers to design and build completely customized transportation solutions for special applications.

To keep supply chains humming, we solve transportation and storage problems for the evolving spectrum of complex cargos that need to be transported and stored. We THINK about our customers' cargo and their challenges, then we BUILD a solution to solve them.

Our engineers custom-design container products for single application or wide-spread industry use - including two-piece CakeBoxx® containers, side opening containers and other innovative designs to secure sensitive cargos in a broad range of environments.

# **Transportation Platforms**Built to Spec

## CakeBoxx Technologies produces decks and special transport platforms as standalone solutions.

The deck of a CakeBoxx two-piece container is a super strong and versatile platform, perfect for the transport of heavy and unwieldy cargos. It can be used independently of the lid much in the same way as a flat rack where required and can be stacked in multiples for easy return transportation. Additionally, CakeBoxx Technologies designs complete custom transport platforms to suit any requirement. A range of flat racks with folding posts are also available to spec.